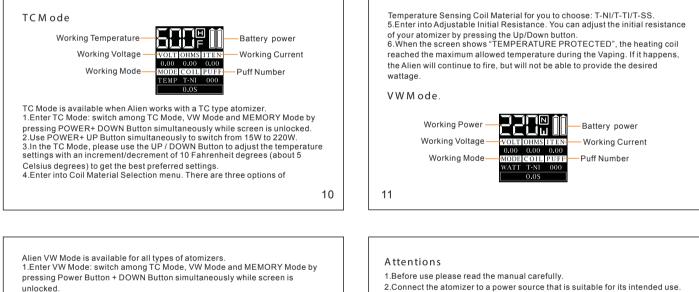

## MEMORY Mode

1.Enter MEMORY Mode: switch among TC Mode, VW Mode and MEMORY Mode by pressing Power Button + DOWN Button simultaneously while screen is unlocked. 2.Use UP/DOWN button to switch among STRENGTH HARD, STRENGTH

2.0se 0F/DOWN button to switch among STRENGTH HARD, STRENGTH NORM, STRENGTH SOFT. 3.Wait 5s or press and hold the POWER Button to set M1-M22 settings;

increase or decrease the wattage value by UP or DOWN button.