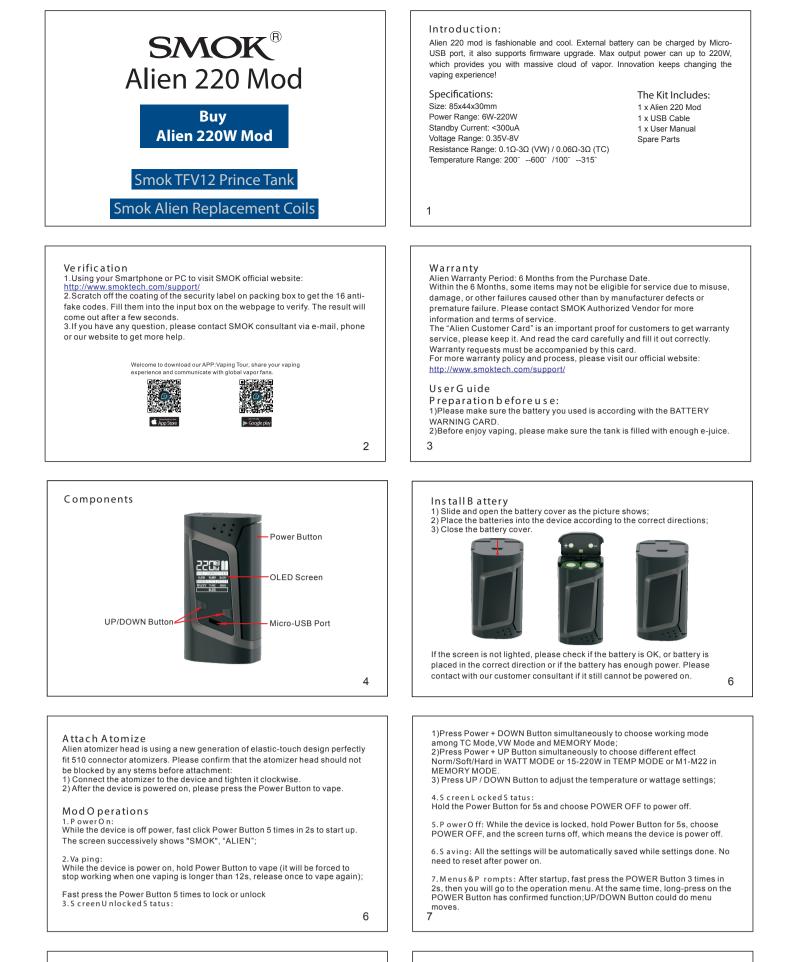

| lcon | Name                  | Brief introduction                                                                                                                                                               |
|------|-----------------------|----------------------------------------------------------------------------------------------------------------------------------------------------------------------------------|
| -∕-  | TC/VW/<br>MEMORY Mode | TEMP MODE/WATT MODE /MEMORY MODE                                                                                                                                                 |
|      | TEMP MODE             | 1.Choose different effect by pressing Power Button:15-220W<br>2.COIL TYPE: T-NI, T-TI, T-SS<br>3.Adjust Temperature coefficient of resistance                                    |
|      | WATT MODE             | Choose different effect by pressing Power Button:<br>STRENGTH HARD, STRENGTH NORM,<br>STRENGTH SOFT                                                                              |
|      | MEMORY<br>MODE        | 1. Choose different effect by pressing Power Button:<br>STRENGTH HARD, STRENGTH NORM, STRENGTH SOFT<br>2. Set M1-M22 by Up/Down Button to increase/decrease the<br>wattage value |
| ~    | Vape Data             | ALERADY: Puff numbers you have taken;<br>MAX PUFFS: Set limited puff numbers;<br>NEVER: Represents unlimited puffs;<br>PUFFS RESET: puff counter clearing function               |
| 0    | Setting               | Press Power Button to enter sub-menu                                                                                                                                             |
| ÷.   | SCR TIME              | STEALTH ON: in this mode the display is off. Choose<br>STEALTH OFF, and then set screen saver time<br>(15 seconds to 240 seconds).                                               |

AUTO LOCK ON; AUTO LOCK OFF . Ta SCR LOCK Contrast range is 10-100, you can increase/ decrease by UP/DOWN Button Ô CONTRAST եպվ ADJ OHM Can be adjusted by UP/DOWN Buttor Ð Upgrade the firmware by switch NO or YES DOWNLOAD POWER ON POWER OFF with "ALIEN" G Power ON/ DFF Screen locked status, fast press Power Button 5 times to unlock; Screen unlocked status, fast press Power Button to lock Jnlock/Lock Over Stop vaping, you can vape again after 30s TOO HOT! temperature 9