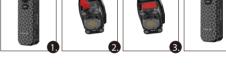

Pull Out Push Back

1. Toggle the child lock and pull the coil head out of the pod; 2. Toggle the child lock and push the new coil head into the pod.

# Push Back

**How to Replace Coil** 

Do not attempt to disassemble or assemble the product by

Do not overcharge the batteries. If the batteries overheat do

Do not place the product in a hot or humid environment.