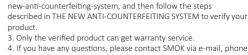

# Components

## nord 4 Device 1. Power On:

## While the device is off, quickly press the Power Button 5 times in

## 2 seconds to turn it on. The screen displays "SMOK" and enters the main interface.

(1) While the device is on, press the Power Button to vap (2) When vaping, the vaping time interface I S B CONTROL S I S CONTROL S

# vaping for 0.5 seconds, it will automatically return to the main

3. Wattage Setting: Press UP/DOWN button to adjust the power level between 5W-80W.

3) Press the Power Button 3 times to lock or unlock the vaping

## When the USB cable is inserted, the charging interface will be displayed with battery percentage and estimated charging

5. Charging:

6. Power Off: While the device is on, quickly press the Power Button 5 times in

# 2 seconds to turn it off. The screen displays "GOODBYE"

nord 4 Pod

English / 04